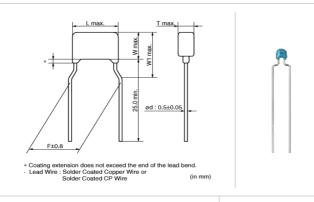

### Shape

| Sold Coald of Wile              |             |
|---------------------------------|-------------|
| L size or outer diameter D (mm) | 4.0 mm max. |
| W size                          | 3.5 mm max. |
| Tsize                           | 2.5 mm max. |
| Lead spacing F                  | 5.0 ±0.8mm  |
| Lead diameter d                 | 0.5 ±0.05mm |
| W1 size (max.)                  | 6.0mm       |