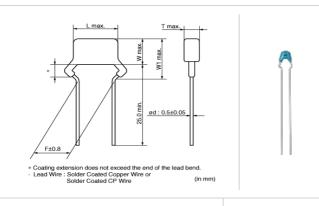

### Shape

| L size or outer diameter D (mm) | 5.0 mm max. |
|---------------------------------|-------------|
| W size                          | 3.5 mm max. |
| Tsize                           | 2.5 mm max. |
| Lead spacing F                  | 2.5 ±0.8mm  |
| Lead diameter d                 | 0.5 ±0.05mm |
| W1 size (max.)                  | 6.0mm       |