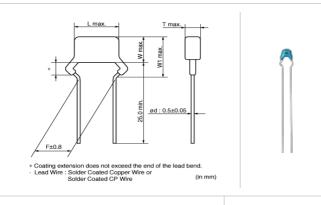

### Shape

| L size or outer diameter D (mm) | 5.0 mm max. |
|---------------------------------|-------------|
| W size                          | 3.5 mm max. |
| Tsize                           | 2.5 mm max. |
| Lead spacing F                  | 2.5 ±0.8mm  |
| Lead diameter d                 | 0.5 ±0.05mm |
| W1 size (max.)                  | 6.0mm       |