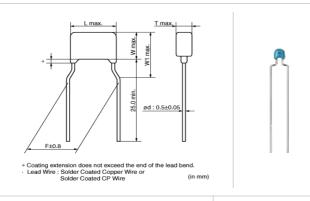

# Shape

| Sold States of Time             |              |
|---------------------------------|--------------|
| L size or outer diameter D (mm) | 4.5 mm max.  |
| W size                          | 3.5 mm max.  |
| Tsize                           | 3.15 mm max. |
| Lead spacing F                  | 5.0 ±0.8mm   |
| Lead diameter d                 | 0.5 ±0.05mm  |
| W1 size (max.)                  | 5.0mm        |