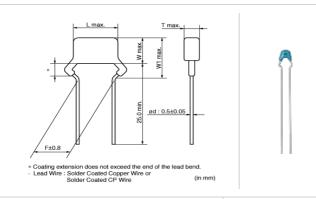

# Shape

|                                 | 1           |
|---------------------------------|-------------|
| L size or outer diameter D (mm) | 5.0 mm max. |
| W size                          | 3.5 mm max. |
| T size                          | 2.5 mm max. |
| Lead spacing F                  | 2.5 ±0.8mm  |
| Lead diameter d                 | 0.5 ±0.05mm |
| W1 size (max.)                  | 6.0mm       |