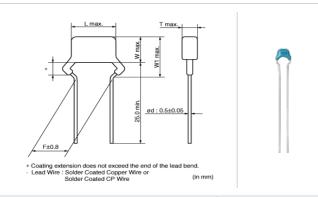

## Shape

| L size or outer diameter D (mm) | 5.5 mm max.  |
|---------------------------------|--------------|
| W size                          | 4.0 mm max.  |
| T size                          | 3.15 mm max. |
| Lead spacing F                  | 2.5 ±0.8mm   |
| Lead diameter d                 | 0.5 ±0.05mm  |
| W1 size (max.)                  | 6.0mm        |