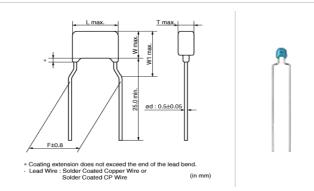

### Shape

| L size or outer diameter D (mm) | 4.0 mm max. |
|---------------------------------|-------------|
| W size                          | 3.5 mm max. |
| Tsize                           | 2.5 mm max. |
| Lead spacing F                  | 5.0 ±0.8mm  |
| Lead diameter d                 | 0.5 ±0.05mm |
| W1 size (max.)                  | 6.0mm       |