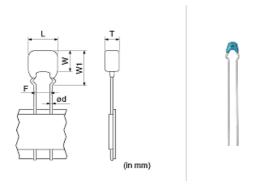

## **Shape**

| (in mm)                         |                 |
|---------------------------------|-----------------|
| L size or outer diameter D (mm) | 5.0 mm max.     |
| W size                          | 3.5 mm max.     |
| T size                          | 2.5 mm max.     |
| Lead spacing F                  | 2.5 +0.4/-0.2mm |
| Lead diameter d                 | 0.5 ±0.05mm     |
| W1 size (max.)                  | 6.0mm           |