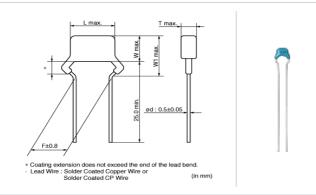

### Shape

|                                 | 1            |
|---------------------------------|--------------|
| L size or outer diameter D (mm) | 5.5 mm max.  |
| W size                          | 4.0 mm max.  |
| Tsize                           | 3.15 mm max. |
| Lead spacing F                  | 2.5 ±0.8mm   |
| Lead diameter d                 | 0.5 ±0.05mm  |
| W1 size (max.)                  | 6.0mm        |