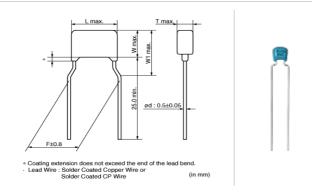

### Shape

| L size or outer diameter D (mm) | 5.5 mm max.  |
|---------------------------------|--------------|
| W size                          | 4.0 mm max.  |
| T size                          | 3.15 mm max. |
| Lead spacing F                  | 5.0 ±0.8mm   |
| Lead diameter d                 | 0.5 ±0.05mm  |
| W1 size (max.)                  | 6.0mm        |