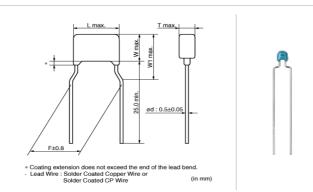

# Shape

| L size or outer diameter D (mm) | 4.5 mm max.  |
|---------------------------------|--------------|
| W size                          | 3.5 mm max.  |
| T size                          | 3.15 mm max. |
| Lead spacing F                  | 5.0 ±0.8mm   |
| Lead diameter d                 | 0.5 ±0.05mm  |
| W1 size (max.)                  | 5.0mm        |