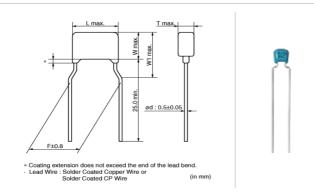

### Shape

| Solder Solder Strategy Strateg |              |
|--------------------------------------------------------------------------------------------------------------------------------------------------------------------------------------------------------------------------------------------------------------------------------------------------------------------------------------------------------------------------------------------------------------------------------------------------------------------------------------------------------------------------------------------------------------------------------------------------------------------------------------------------------------------------------------------------------------------------------------------------------------------------------------------------------------------------------------------------------------------------------------------------------------------------------------------------------------------------------------------------------------------------------------------------------------------------------------------------------------------------------------------------------------------------------------------------------------------------------------------------------------------------------------------------------------------------------------------------------------------------------------------------------------------------------------------------------------------------------------------------------------------------------------------------------------------------------------------------------------------------------------------------------------------------------------------------------------------------------------------------------------------------------------------------------------------------------------------------------------------------------------------------------------------------------------------------------------------------------------------------------------------------------------------------------------------------------------------------------------------------------|--------------|
| L size or outer diameter D (mm)                                                                                                                                                                                                                                                                                                                                                                                                                                                                                                                                                                                                                                                                                                                                                                                                                                                                                                                                                                                                                                                                                                                                                                                                                                                                                                                                                                                                                                                                                                                                                                                                                                                                                                                                                                                                                                                                                                                                                                                                                                                                                                | 5.5 mm max.  |
| W size                                                                                                                                                                                                                                                                                                                                                                                                                                                                                                                                                                                                                                                                                                                                                                                                                                                                                                                                                                                                                                                                                                                                                                                                                                                                                                                                                                                                                                                                                                                                                                                                                                                                                                                                                                                                                                                                                                                                                                                                                                                                                                                         | 4.0 mm max.  |
| Tsize                                                                                                                                                                                                                                                                                                                                                                                                                                                                                                                                                                                                                                                                                                                                                                                                                                                                                                                                                                                                                                                                                                                                                                                                                                                                                                                                                                                                                                                                                                                                                                                                                                                                                                                                                                                                                                                                                                                                                                                                                                                                                                                          | 3.15 mm max. |
| Lead spacing F                                                                                                                                                                                                                                                                                                                                                                                                                                                                                                                                                                                                                                                                                                                                                                                                                                                                                                                                                                                                                                                                                                                                                                                                                                                                                                                                                                                                                                                                                                                                                                                                                                                                                                                                                                                                                                                                                                                                                                                                                                                                                                                 | 5.0 ±0.8mm   |
| Lead diameter d                                                                                                                                                                                                                                                                                                                                                                                                                                                                                                                                                                                                                                                                                                                                                                                                                                                                                                                                                                                                                                                                                                                                                                                                                                                                                                                                                                                                                                                                                                                                                                                                                                                                                                                                                                                                                                                                                                                                                                                                                                                                                                                | 0.5 ±0.05mm  |
| W1 size (max.)                                                                                                                                                                                                                                                                                                                                                                                                                                                                                                                                                                                                                                                                                                                                                                                                                                                                                                                                                                                                                                                                                                                                                                                                                                                                                                                                                                                                                                                                                                                                                                                                                                                                                                                                                                                                                                                                                                                                                                                                                                                                                                                 | 6.0mm        |