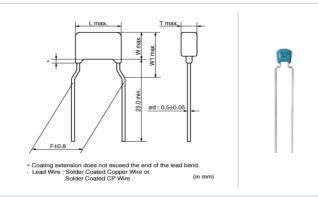

# Shape

|                                 | 1            |
|---------------------------------|--------------|
| L size or outer diameter D (mm) | 5.5 mm max.  |
| W size                          | 4.0 mm max.  |
| T size                          | 3.15 mm max. |
| Lead spacing F                  | 5.0 ±0.8mm   |
| Lead diameter d                 | 0.5 ±0.05mm  |
| W1 size (max.)                  | 6.0mm        |