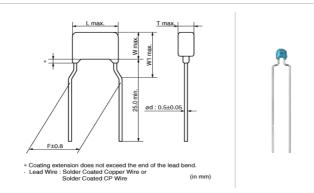

## Shape

| Solder Solder Strategy Strateg |              |
|--------------------------------------------------------------------------------------------------------------------------------------------------------------------------------------------------------------------------------------------------------------------------------------------------------------------------------------------------------------------------------------------------------------------------------------------------------------------------------------------------------------------------------------------------------------------------------------------------------------------------------------------------------------------------------------------------------------------------------------------------------------------------------------------------------------------------------------------------------------------------------------------------------------------------------------------------------------------------------------------------------------------------------------------------------------------------------------------------------------------------------------------------------------------------------------------------------------------------------------------------------------------------------------------------------------------------------------------------------------------------------------------------------------------------------------------------------------------------------------------------------------------------------------------------------------------------------------------------------------------------------------------------------------------------------------------------------------------------------------------------------------------------------------------------------------------------------------------------------------------------------------------------------------------------------------------------------------------------------------------------------------------------------------------------------------------------------------------------------------------------------|--------------|
| L size or outer diameter D (mm)                                                                                                                                                                                                                                                                                                                                                                                                                                                                                                                                                                                                                                                                                                                                                                                                                                                                                                                                                                                                                                                                                                                                                                                                                                                                                                                                                                                                                                                                                                                                                                                                                                                                                                                                                                                                                                                                                                                                                                                                                                                                                                | 4.5 mm max.  |
| W size                                                                                                                                                                                                                                                                                                                                                                                                                                                                                                                                                                                                                                                                                                                                                                                                                                                                                                                                                                                                                                                                                                                                                                                                                                                                                                                                                                                                                                                                                                                                                                                                                                                                                                                                                                                                                                                                                                                                                                                                                                                                                                                         | 3.5 mm max.  |
| Tsize                                                                                                                                                                                                                                                                                                                                                                                                                                                                                                                                                                                                                                                                                                                                                                                                                                                                                                                                                                                                                                                                                                                                                                                                                                                                                                                                                                                                                                                                                                                                                                                                                                                                                                                                                                                                                                                                                                                                                                                                                                                                                                                          | 3.15 mm max. |
| Lead spacing F                                                                                                                                                                                                                                                                                                                                                                                                                                                                                                                                                                                                                                                                                                                                                                                                                                                                                                                                                                                                                                                                                                                                                                                                                                                                                                                                                                                                                                                                                                                                                                                                                                                                                                                                                                                                                                                                                                                                                                                                                                                                                                                 | 5.0 ±0.8mm   |
| Lead diameter d                                                                                                                                                                                                                                                                                                                                                                                                                                                                                                                                                                                                                                                                                                                                                                                                                                                                                                                                                                                                                                                                                                                                                                                                                                                                                                                                                                                                                                                                                                                                                                                                                                                                                                                                                                                                                                                                                                                                                                                                                                                                                                                | 0.5 ±0.05mm  |
| W1 size (max.)                                                                                                                                                                                                                                                                                                                                                                                                                                                                                                                                                                                                                                                                                                                                                                                                                                                                                                                                                                                                                                                                                                                                                                                                                                                                                                                                                                                                                                                                                                                                                                                                                                                                                                                                                                                                                                                                                                                                                                                                                                                                                                                 | 5.0mm        |