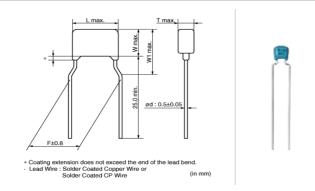

### Shape

|                                 | I            |
|---------------------------------|--------------|
| L size or outer diameter D (mm) | 5.5 mm max.  |
| W size                          | 4.0 mm max.  |
| T size                          | 3.15 mm max. |
| Lead spacing F                  | 5.0 ±0.8mm   |
| Lead diameter d                 | 0.5 ±0.05mm  |
| W1 size (max.)                  | 6.0mm        |