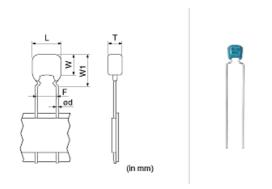

# Shape

| (in mm)                         |                 |
|---------------------------------|-----------------|
| L size or outer diameter D (mm) | 5.5 mm max.     |
| W size                          | 4.0 mm max.     |
| T size                          | 3.15 mm max.    |
| Lead spacing F                  | 5.0 +0.6/-0.2mm |
| Lead diameter d                 | 0.5 ±0.05mm     |
| W1 size (max.)                  | 6.0mm           |