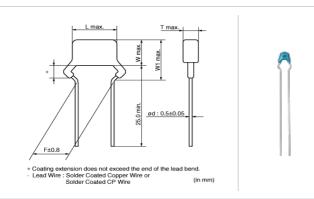

### Shape

| Soldsi Soldio Si Tillo          |             |
|---------------------------------|-------------|
| L size or outer diameter D (mm) | 5.0 mm max. |
| W size                          | 3.5 mm max. |
| T size                          | 2.5 mm max. |
| Lead spacing F                  | 2.5 ±0.8mm  |
| Lead diameter d                 | 0.5 ±0.05mm |
| W1 size (max.)                  | 6.0mm       |