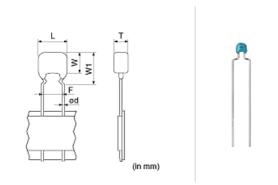

### **Shape**

| (in mm)                         |                 |
|---------------------------------|-----------------|
| L size or outer diameter D (mm) | 4.0 mm max.     |
| W size                          | 3.5 mm max.     |
| T size                          | 2.5 mm max.     |
| Lead spacing F                  | 5.0 +0.6/-0.2mm |
| Lead diameter d                 | 0.5 ±0.05mm     |
| W1 size (max.)                  | 6.0mm           |