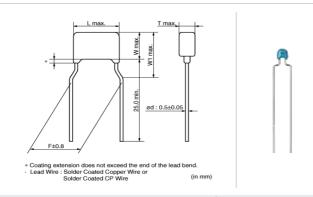

## Shape

|                                 | I            |
|---------------------------------|--------------|
| L size or outer diameter D (mm) | 4.5 mm max.  |
| W size                          | 3.5 mm max.  |
| T size                          | 3.15 mm max. |
| Lead spacing F                  | 5.0 ±0.8mm   |
| Lead diameter d                 | 0.5 ±0.05mm  |
| W1 size (max.)                  | 5.0mm        |