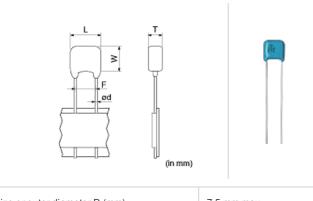

### **Shape**

| (in mm)                         |                 |
|---------------------------------|-----------------|
| L size or outer diameter D (mm) | 7.5 mm max.     |
| W size                          | 7.5 mm max.     |
| T size                          | 4.0 mm max.     |
| Lead spacing F                  | 5.0 +0.6/-0.2mm |
| Lead diameter d                 | 0.5 ±0.05mm     |