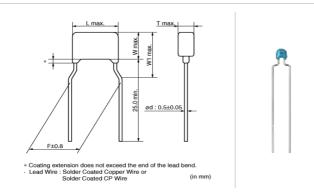

## Shape

| Solder Coated CP Wire (in mm)   |              |
|---------------------------------|--------------|
| L size or outer diameter D (mm) | 4.5 mm max.  |
| W size                          | 3.5 mm max.  |
| Tsize                           | 3.15 mm max. |
| Lead spacing F                  | 5.0 ±0.8mm   |
| Lead diameter d                 | 0.5 ±0.05mm  |
| W1 size (max.)                  | 5.0mm        |