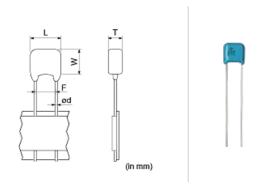

#### **Shape**

| (in mm)                         |                 |
|---------------------------------|-----------------|
| L size or outer diameter D (mm) | 7.5 mm max.     |
| W size                          | 7.5 mm max.     |
| T size                          | 4.0 mm max.     |
| Lead spacing F                  | 5.0 +0.6/-0.2mm |
| Lead diameter d                 | 0.5 ±0.05mm     |