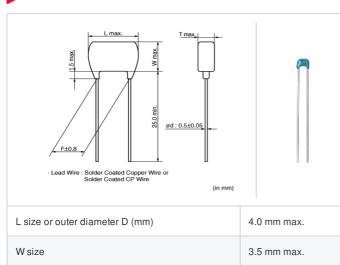

# RHE5G1H562J1A2H03B "#" indicates a package specification code.

RHE5G1H562J1A2H03B

2.5 mm max.

2.5 ±0.8mm

0.5 ±0.05mm

< List of part numbers with package codes >

## **Specifications**

T size

Lead spacing F

Lead diameter d

| Capacitance                                      | 5600pF±5%                                              |
|--------------------------------------------------|--------------------------------------------------------|
| Rated voltage                                    | 50Vdc                                                  |
| Temperature characteristics (complied standard)  | X8G(Murata)                                            |
| Temperature coefficient                          | 20 to 150°C: 0±30ppm/°C<br>-55 to 25°C: 0+30/-72ppm/°C |
| Temperature range of temperature characteristics | -55 to 150°C                                           |
| Operating temperature range                      | -55 to 150°C                                           |