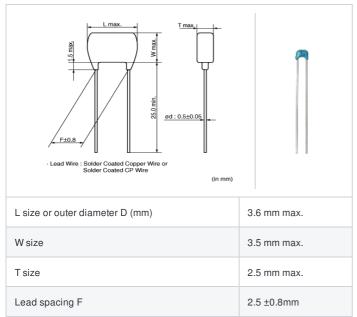

# RHE5G2A681J0A2H03B "#" indicates a package specification code.

0.5 ±0.05mm

< List of part numbers with package codes > RHE5G2A681J0A2H03B

### Shape

## **Specifications**

Lead diameter d

| Capacitance                                      | 680pF ±5%                                              |
|--------------------------------------------------|--------------------------------------------------------|
| Rated voltage                                    | 100Vdc                                                 |
| Temperature characteristics (complied standard)  | X8G(Murata)                                            |
| Temperature coefficient                          | 20 to 150°C: 0±30ppm/°C<br>-55 to 25°C: 0+30/-72ppm/°C |
| Temperature range of temperature characteristics | -55 to 150°C                                           |
| Operating temperature range                      | -55 to 150°C                                           |