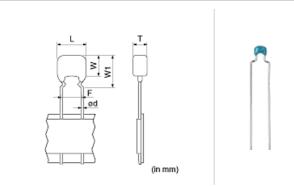

### **Shape**

| (in mm)                         |                 |
|---------------------------------|-----------------|
| L size or outer diameter D (mm) | 5.5 mm max.     |
| W size                          | 4.0 mm max.     |
| T size                          | 3.15 mm max.    |
| Lead spacing F                  | 5.0 +0.6/-0.2mm |
| Lead diameter d                 | 0.5 ±0.05mm     |
| W1 size (max.)                  | 6.0mm           |