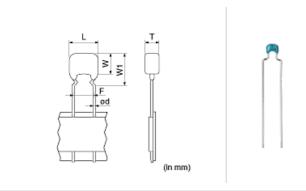

### **Shape**

| \(\bullet \bullet \bul |                 |
|--------------------------------------------------------------------------------------------------------------------------------------------------------------------------------------------------------------------------------------------------------------------------------------------------------------------------------------------------------------------------------------------------------------------------------------------------------------------------------------------------------------------------------------------------------------------------------------------------------------------------------------------------------------------------------------------------------------------------------------------------------------------------------------------------------------------------------------------------------------------------------------------------------------------------------------------------------------------------------------------------------------------------------------------------------------------------------------------------------------------------------------------------------------------------------------------------------------------------------------------------------------------------------------------------------------------------------------------------------------------------------------------------------------------------------------------------------------------------------------------------------------------------------------------------------------------------------------------------------------------------------------------------------------------------------------------------------------------------------------------------------------------------------------------------------------------------------------------------------------------------------------------------------------------------------------------------------------------------------------------------------------------------------------------------------------------------------------------------------------------------------|-----------------|
| L size or outer diameter D (mm)                                                                                                                                                                                                                                                                                                                                                                                                                                                                                                                                                                                                                                                                                                                                                                                                                                                                                                                                                                                                                                                                                                                                                                                                                                                                                                                                                                                                                                                                                                                                                                                                                                                                                                                                                                                                                                                                                                                                                                                                                                                                                                | 3.6 mm max.     |
| W size                                                                                                                                                                                                                                                                                                                                                                                                                                                                                                                                                                                                                                                                                                                                                                                                                                                                                                                                                                                                                                                                                                                                                                                                                                                                                                                                                                                                                                                                                                                                                                                                                                                                                                                                                                                                                                                                                                                                                                                                                                                                                                                         | 3.5 mm max.     |
| T size                                                                                                                                                                                                                                                                                                                                                                                                                                                                                                                                                                                                                                                                                                                                                                                                                                                                                                                                                                                                                                                                                                                                                                                                                                                                                                                                                                                                                                                                                                                                                                                                                                                                                                                                                                                                                                                                                                                                                                                                                                                                                                                         | 2.5 mm max.     |
| Lead spacing F                                                                                                                                                                                                                                                                                                                                                                                                                                                                                                                                                                                                                                                                                                                                                                                                                                                                                                                                                                                                                                                                                                                                                                                                                                                                                                                                                                                                                                                                                                                                                                                                                                                                                                                                                                                                                                                                                                                                                                                                                                                                                                                 | 5.0 +0.6/-0.2mm |
| Lead diameter d                                                                                                                                                                                                                                                                                                                                                                                                                                                                                                                                                                                                                                                                                                                                                                                                                                                                                                                                                                                                                                                                                                                                                                                                                                                                                                                                                                                                                                                                                                                                                                                                                                                                                                                                                                                                                                                                                                                                                                                                                                                                                                                | 0.5 ±0.05mm     |
| W1 size (max.)                                                                                                                                                                                                                                                                                                                                                                                                                                                                                                                                                                                                                                                                                                                                                                                                                                                                                                                                                                                                                                                                                                                                                                                                                                                                                                                                                                                                                                                                                                                                                                                                                                                                                                                                                                                                                                                                                                                                                                                                                                                                                                                 | 6.0mm           |