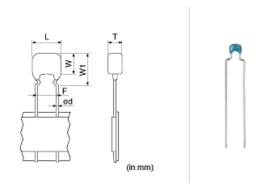

### **Shape**

| (in mm)                         |                 |
|---------------------------------|-----------------|
| L size or outer diameter D (mm) | 3.6 mm max.     |
| W size                          | 3.5 mm max.     |
| T size                          | 2.5 mm max.     |
| Lead spacing F                  | 5.0 +0.6/-0.2mm |
| Lead diameter d                 | 0.5 ±0.05mm     |
| W1 size (max.)                  | 6.0mm           |