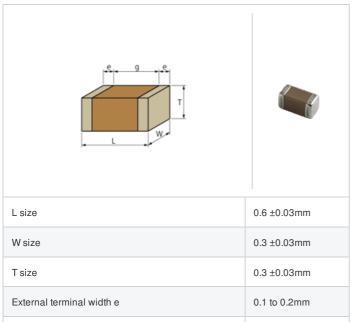

## Shape

## **Specifications**

Size code in inch(mm)

Distance between external terminals g

| Capacitance                                      | 11pF ±2%     |
|--------------------------------------------------|--------------|
| Rated voltage                                    | 25Vdc        |
| Temperature characteristics (complied standard)  | COG(EIA)     |
| Temperature coefficient                          | 0±30ppm/°C   |
| Temperature range of temperature characteristics | 25 to 125°C  |
| Operating temperature range                      | -55 to 125°C |

0.2mm min.

0201 (0603M)

1 of 1

<sup>1.</sup> This datasheet is downloaded from the website of Murata Manufacturing Co., Ltd. Therefore, it's specifications are subject to change or our products in it may be discontinued without advance notice. Please check with our sales representatives or product engineers before ordering.