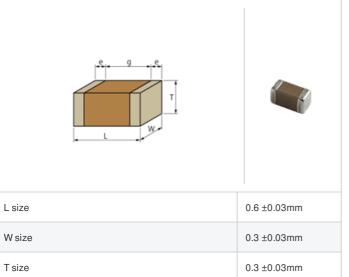

## Shape

## **Specifications**

Size code in inch(mm)

External terminal width e

Distance between external terminals g

| Capacitance                                      | 16pF ±5%     |
|--------------------------------------------------|--------------|
| Rated voltage                                    | 25Vdc        |
| Temperature characteristics (complied standard)  | C0G(EIA)     |
| Temperature coefficient                          | 0±30ppm/°C   |
| Temperature range of temperature characteristics | 25 to 125°C  |
| Operating temperature range                      | -55 to 125°C |