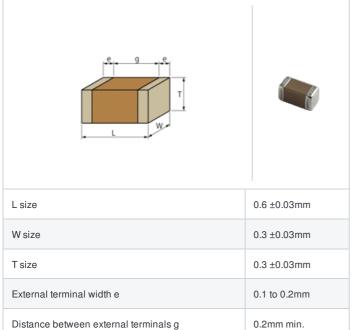

## Shape

## **Specifications**

Size code in inch(mm)

| Capacitance                                      | 3.0pF ±0.25pF |
|--------------------------------------------------|---------------|
| Rated voltage                                    | 25Vdc         |
| Temperature characteristics (complied standard)  | C0G(EIA)      |
| Temperature coefficient                          | 0±30ppm/°C    |
| Temperature range of temperature characteristics | 25 to 125°C   |
| Operating temperature range                      | -55 to 125°C  |