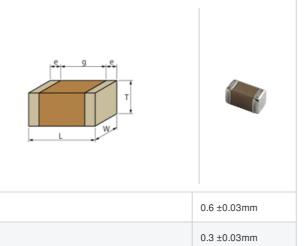

## Shape

L size

W size

T size

0.3 ±0.03mm

0.1 to 0.2mm

0.2mm min.

0201 (0603M)

## **Specifications**

Size code in inch(mm)

External terminal width e

Distance between external terminals g

| Capacitance                                      | 62pF ±5%     |
|--------------------------------------------------|--------------|
| Rated voltage                                    | 25Vdc        |
| Temperature characteristics (complied standard)  | C0G(EIA)     |
| Temperature coefficient                          | 0±30ppm/°C   |
| Temperature range of temperature characteristics | 25 to 125°C  |
| Operating temperature range                      | -55 to 125°C |