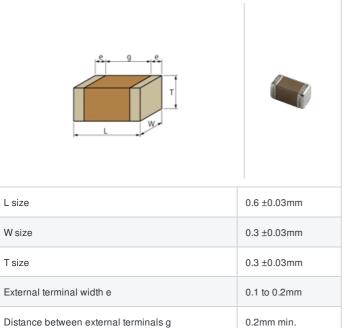

## Shape

## **Specifications**

Size code in inch(mm)

Distance between external terminals g

| Capacitance                                      | 6.8pF ±0.5pF |
|--------------------------------------------------|--------------|
| Rated voltage                                    | 25Vdc        |
| Temperature characteristics (complied standard)  | COG(EIA)     |
| Temperature coefficient                          | 0±30ppm/°C   |
| Temperature range of temperature characteristics | 25 to 125°C  |
| Operating temperature range                      | -55 to 125°C |