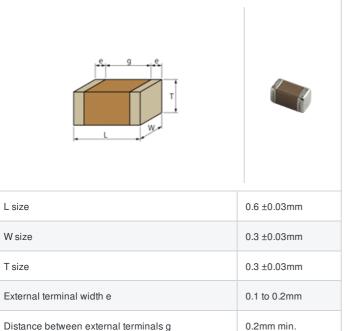

## Shape

## **Specifications**

Size code in inch(mm)

Distance between external terminals g

| Capacitance                                      | 120pF ±20%   |
|--------------------------------------------------|--------------|
| Rated voltage                                    | 25Vdc        |
| Temperature characteristics (complied standard)  | X7R(EIA)     |
| Capacitance change rate                          | ±15.0%       |
| Temperature range of temperature characteristics | -55 to 125°C |
| Operating temperature range                      | -55 to 125°C |