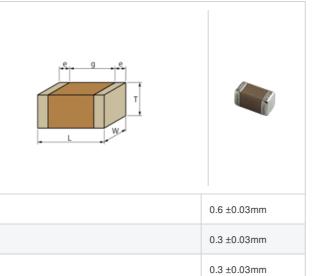

## Shape

L size

W size

T size

## **Specifications**

Size code in inch(mm)

External terminal width e

Distance between external terminals g

| Capacitance                                      | 560pF±10%    |
|--------------------------------------------------|--------------|
| Rated voltage                                    | 25Vdc        |
| Temperature characteristics (complied standard)  | X7R(EIA)     |
| Capacitance change rate                          | ±15.0%       |
| Temperature range of temperature characteristics | -55 to 125°C |
| Operating temperature range                      | -55 to 125°C |