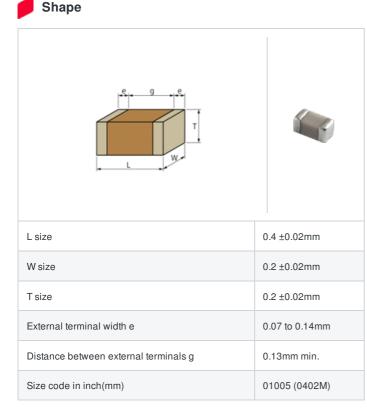

## Specifications

| Capacitance                                      | 1.6pF ±0.1pF |
|--------------------------------------------------|--------------|
| Rated voltage                                    | 16Vdc        |
| Temperature characteristics (complied standard)  | C0G(EIA)     |
| Temperature coefficient                          | 0±30ppm/°C   |
| Temperature range of temperature characteristics | 25 to 125°C  |
| Operating temperature range                      | -55 to 125°C |