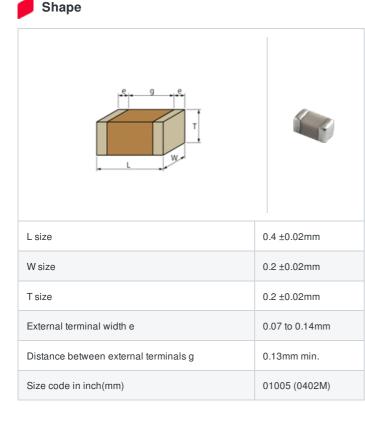

## muRata Capacitor Data Sheet GJM0225C1C6R9CB01# "#" indicates a package specification code.



< List of part numbers with package codes > GJM0225C1C6R9CB01L



| References |  |
|------------|--|
|------------|--|

| Packaging | Specifications               | Minimum quantity |
|-----------|------------------------------|------------------|
| L         | $\phi$ 180mm Embossed taping | 40000            |

| Mass (typ.) |        |
|-------------|--------|
| 1 piece     | 0.09mg |
| φ180mm Reel | 198g   |

## Specifications

| Capacitance                                      | 6.9pF ±0.25pF |
|--------------------------------------------------|---------------|
| Rated voltage                                    | 16Vdc         |
| Temperature characteristics (complied standard)  | C0G(EIA)      |
| Temperature coefficient                          | 0±30ppm/°C    |
| Temperature range of temperature characteristics | 25 to 125°C   |
| Operating temp