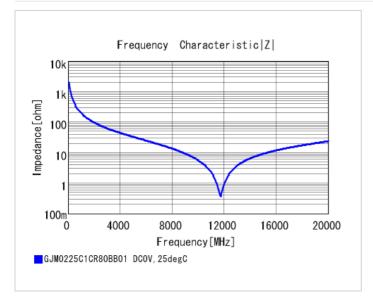

#### Chart of characteristic data (The charts below may show another part number which shares its characteristics.)

2 of 2