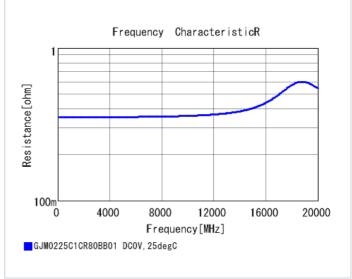

#### Chart of characteristic data (The charts below may show another part number which shares its characteristics.)

2 of 2