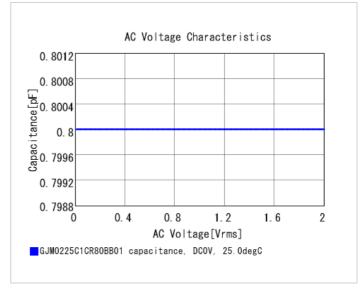

#### Chart of characteristic data (The charts below may show another part number which shares its characteristics.)

2 of 2