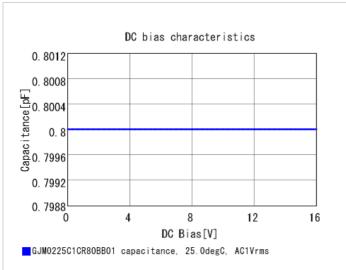

#### Chart of characteristic data (The charts below may show another part number which shares its characteristics.)

2 of 2