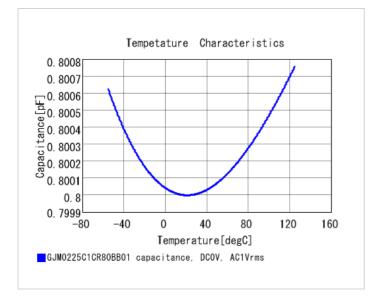

#### Chart of characteristic data (The charts below may show another part number which shares its characteristics.)

2 of 2