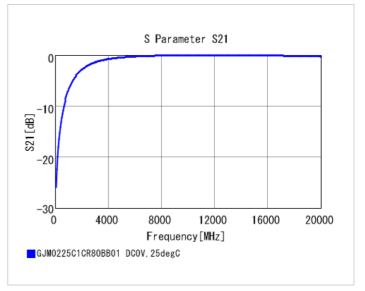

#### Chart of characteristic data (The charts below may show another part number which shares its characteristics.)

2 of 2