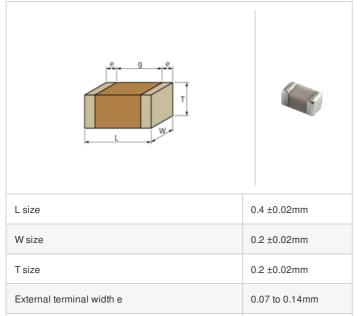

### Shape

# **Specifications**

Size code in inch(mm)

Distance between external terminals g

| Capacitance                                      | 0.80pF ±0.1pF |
|--------------------------------------------------|---------------|
| Rated voltage                                    | 16Vdc         |
| Temperature characteristics (complied standard)  | COG(EIA)      |
| Temperature coefficient                          | 0±30ppm/°C    |
| Temperature range of temperature characteristics | 25 to 125°C   |
| Operating temperature range                      | -55 to 125°C  |