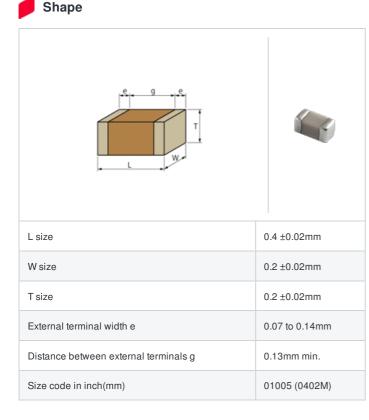

## Specifications

| Capacitance                                      | 1.4pF ±0.25pF |
|--------------------------------------------------|---------------|
| Rated voltage                                    | 25Vdc         |
| Temperature characteristics (complied standard)  | C0G(EIA)      |
| Temperature coefficient                          | 0±30ppm/°C    |
| Temperature range of temperature characteristics | 25 to 125°C   |
| Operating temperature range                      | -55 to 125°C  |