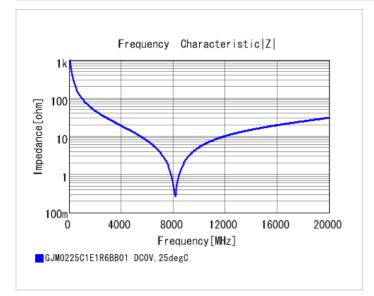

## References

| Packaging | Specifications         | Minimum quantity |
|-----------|------------------------|------------------|
| L         | φ180mm Embossed taping | 40000            |

| Mass (typ.) |        |
|-------------|--------|
| 1 piece     | 0.09mg |
| φ180mm Reel | 198g   |