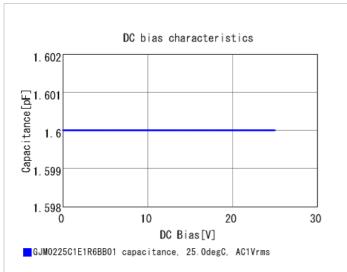

## **Specifications**

Size code in inch(mm)

External terminal width e

Distance between external terminals g

| Capacitance                                      | 1.6pF ±0.1pF |
|--------------------------------------------------|--------------|
| Rated voltage                                    | 25Vdc        |
| Temperature characteristics (complied standard)  | C0G(EIA)     |
| Temperature coefficient                          | 0±30ppm/°C   |
| Temperature range of temperature characteristics | 25 to 125°C  |
| Operating temperature range                      | -55 to 125°C |