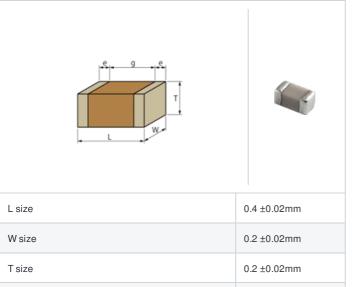

## Shape

## **Specifications**

Size code in inch(mm)

External terminal width e

Distance between external terminals g

| Capacitance                                      | 1.6pF ±0.1pF |
|--------------------------------------------------|--------------|
| Rated voltage                                    | 25Vdc        |
| Temperature characteristics (complied standard)  | C0G(EIA)     |
| Temperature coefficient                          | 0±30ppm/°C   |
| Temperature range of temperature characteristics | 25 to 125°C  |
| Operating temperature range                      | -55 to 125°C |