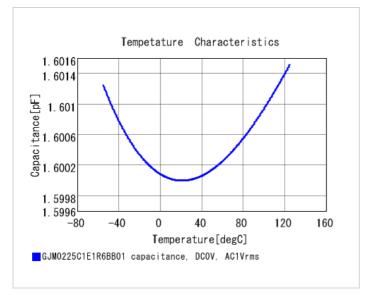

## **Specifications**

Size code in inch(mm)

External terminal width e

Distance between external terminals g

| Capacitance                                      | 1.6pF ±0.1pF |
|--------------------------------------------------|--------------|
| Rated voltage                                    | 25Vdc        |
| Temperature characteristics (complied standard)  | C0G(EIA)     |
| Temperature coefficient                          | 0±30ppm/°C   |
| Temperature range of temperature characteristics | 25 to 125°C  |
| Operating temperature range                      | -55 to 125°C |