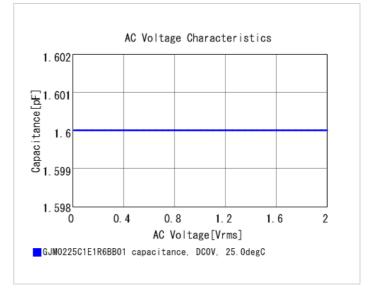

## **Specifications**

Size code in inch(mm)

External terminal width e

Distance between external terminals g

| Capacitance                                      | 1.6pF ±0.1pF |
|--------------------------------------------------|--------------|
| Rated voltage                                    | 25Vdc        |
| Temperature characteristics (complied standard)  | C0G(EIA)     |
| Temperature coefficient                          | 0±30ppm/°C   |
| Temperature range of temperature characteristics | 25 to 125°C  |
| Operating temperature range                      | -55 to 125°C |