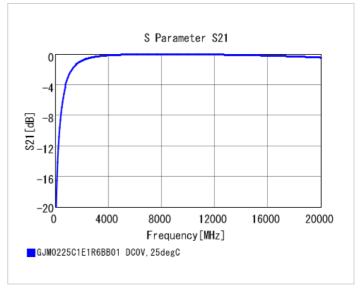

## **Specifications**

Size code in inch(mm)

External terminal width e

Distance between external terminals g

| Capacitance                                      | 1.6pF ±0.1pF |
|--------------------------------------------------|--------------|
| Rated voltage                                    | 25Vdc        |
| Temperature characteristics (complied standard)  | C0G(EIA)     |
| Temperature coefficient                          | 0±30ppm/°C   |
| Temperature range of temperature characteristics | 25 to 125°C  |
| Operating temperature range                      | -55 to 125°C |