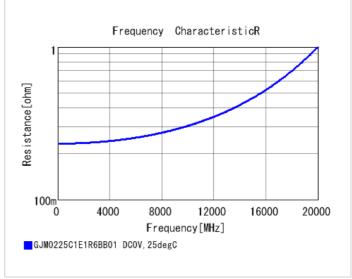

## References

| Packaging | Specifications         | Minimum quantity |
|-----------|------------------------|------------------|
| L         | φ180mm Embossed taping | 40000            |

| Mass (typ.) |        |
|-------------|--------|
| 1 piece     | 0.09mg |
| φ180mm Reel | 198g   |