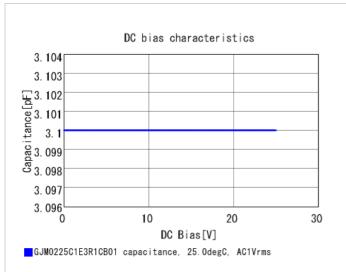

#### Chart of characteristic data (The charts below may show another part number which shares its characteristics.)

2 of 2