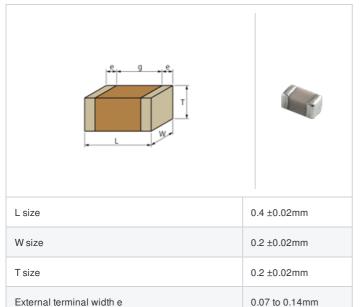

### Shape

# **Specifications**

Size code in inch(mm)

Distance between external terminals g

| Capacitance                                      | 3.1pF ±0.25pF |
|--------------------------------------------------|---------------|
| Rated voltage                                    | 25Vdc         |
| Temperature characteristics (complied standard)  | C0G(EIA)      |
| Temperature coefficient                          | 0±30ppm/°C    |
| Temperature range of temperature characteristics | 25 to 125°C   |
| Operating temperature range                      | -55 to 125°C  |

0.13mm min.

01005 (0402M)

1 of 2

<sup>1.</sup> This datasheet is downloaded from the website of Murata Manufacturing Co., Ltd. Therefore, it's specifications are subject to change or our products in it may be discontinued without advance notice. Please check with our sales representatives or product engineers before ordering.