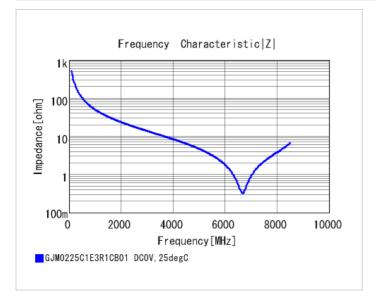

#### Chart of characteristic data (The charts below may show another part number which shares its characteristics.)

2 of 2