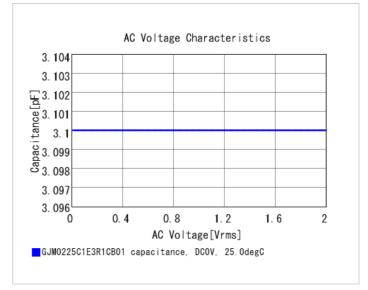

#### Chart of characteristic data (The charts below may show another part number which shares its characteristics.)

2 of 2