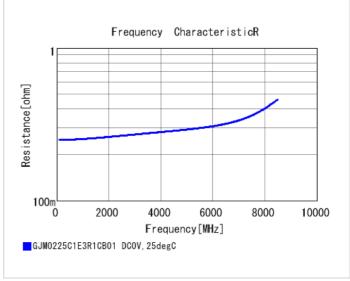

#### Chart of characteristic data (The charts below may show another part number which shares its characteristics.)

2 of 2