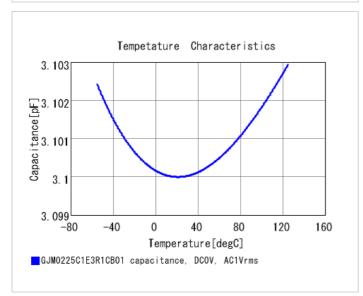

#### Chart of characteristic data (The charts below may show another part number which shares its characteristics.)

2 of 2