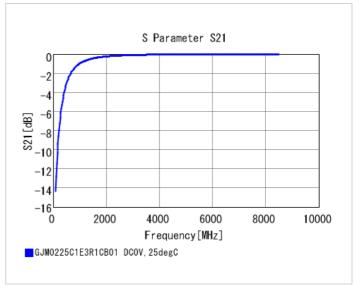

#### Chart of characteristic data (The charts below may show another part number which shares its characteristics.)

2 of 2