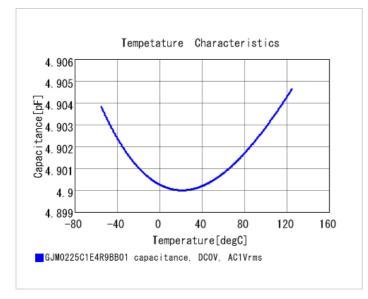

#### Chart of characteristic data (The charts below may show another part number which shares its characteristics.)

2 of 2