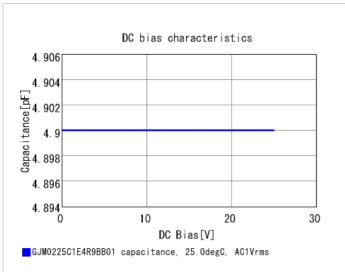

#### Chart of characteristic data (The charts below may show another part number which shares its characteristics.)

2 of 2