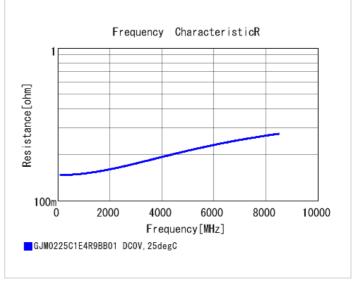

#### Chart of characteristic data (The charts below may show another part number which shares its characteristics.)

2 of 2