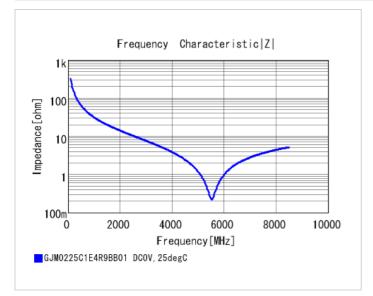

#### Chart of characteristic data (The charts below may show another part number which shares its characteristics.)

2 of 2