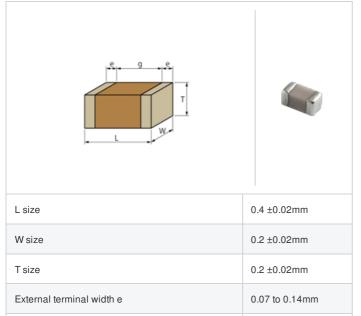

### Shape

# **Specifications**

Size code in inch(mm)

Distance between external terminals g

| Capacitance                                      | 4.9pF ±0.1pF |
|--------------------------------------------------|--------------|
| Rated voltage                                    | 25Vdc        |
| Temperature characteristics (complied standard)  | C0G(EIA)     |
| Temperature coefficient                          | 0±30ppm/°C   |
| Temperature range of temperature characteristics | 25 to 125°C  |
| Operating temperature range                      | -55 to 125°C |

0.13mm min.

01005 (0402M)

1 of 2

<sup>1.</sup> This datasheet is downloaded from the website of Murata Manufacturing Co., Ltd. Therefore, it's specifications are subject to change or our products in it may be discontinued without advance notice. Please check with our sales representatives or product engineers before ordering.