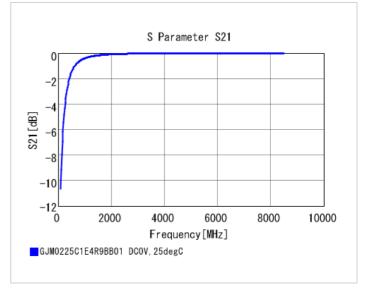

#### Chart of characteristic data (The charts below may show another part number which shares its characteristics.)

2 of 2