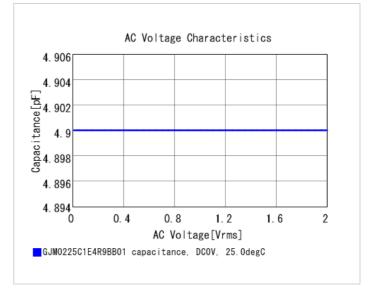

#### Chart of characteristic data (The charts below may show another part number which shares its characteristics.)

2 of 2