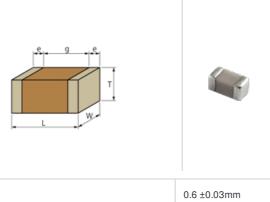

## **Shape**

| - L W                                 |              |
|---------------------------------------|--------------|
| L size                                | 0.6 ±0.03mm  |
| W size                                | 0.3 ±0.03mm  |
| T size                                | 0.3 ±0.03mm  |
| External terminal width e             | 0.1 to 0.2mm |
| Distance between external terminals g | 0.2mm min.   |
| Size code in inch(mm)                 | 0201 (0603M) |
|                                       |              |