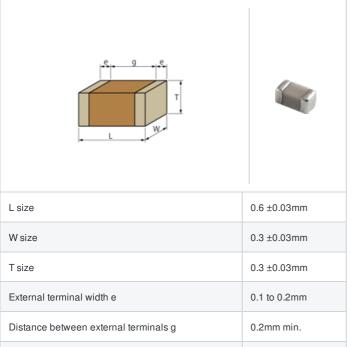

## GJM0335C1E5R1CB01# "#" indicates a package specification code.













< List of part numbers with package codes >

GJM0335C1E5R1CB01D , GJM0335C1E5R1CB01W , GJM0335C1E5R1CB01J

## Shape



## References

| Packaging | Specifications                                               | Minimum quantity |
|-----------|--------------------------------------------------------------|------------------|
| D         | φ180mm Paper taping                                          | 15000            |
| J         | φ330mm Paper taping                                          | 50000            |
| W         | φ180mm Paper taping (W8P1*)  * Width: 8mm, Pocket pitch: 1mm | 30000            |

| Mass (typ.) |        |  |
|-------------|--------|--|
| 1 piece     | 0.33mg |  |
| φ180mm Reel | 118g   |  |

## **Specifications**

Size code in inch(mm)

| Capacitance                                      | 5.1pF ±0.25pF |
|--------------------------------------------------|---------------|
| Rat