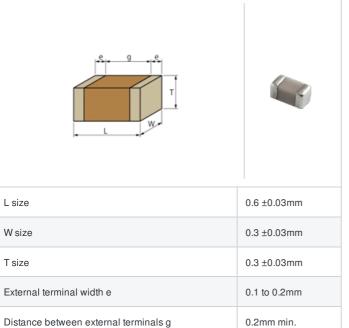

## $GJM0335C1E5R4BB01\# \ \ \text{``#'' indicates a package specification code}.$













< List of part numbers with package codes >

GJM0335C1E5R4BB01D , GJM0335C1E5R4BB01W , GJM0335C1E5R4BB01J

## Shape



## References

| Packaging | Specifications                                               | Minimum quantity |
|-----------|--------------------------------------------------------------|------------------|
| D         | φ180mm Paper taping                                          | 15000            |
| J         | φ330mm Paper taping                                          | 50000            |
| W         | φ180mm Paper taping (W8P1*)  * Width: 8mm, Pocket pitch: 1mm | 30000            |

| Mass (typ.) |        |  |
|-------------|--------|--|
| 1 piece     | 0.33mg |  |
| φ180mm Reel | 118g   |  |

## **Specifications**

Size code in inch(mm)

| Capacitance                                      | 5.4pF ±0.1pF |
|--------------------------------------------------|--------------|
| Rated