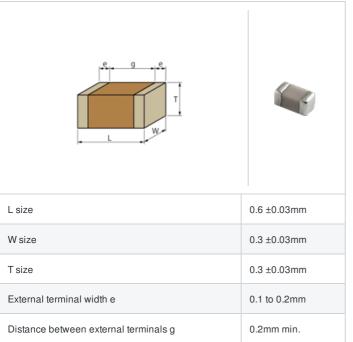

## $GJM0335C1E5R6DB01\# \ \ \text{``#'' indicates a package specification code}.$













< List of part numbers with package codes >

GJM0335C1E5R6DB01D , GJM0335C1E5R6DB01W , GJM0335C1E5R6DB01J

## Shape



## References

| Packaging | Specifications                                               | Minimum quantity |
|-----------|--------------------------------------------------------------|------------------|
| D         | φ180mm Paper taping                                          | 15000            |
| J         | φ330mm Paper taping                                          | 50000            |
| W         | φ180mm Paper taping (W8P1*)  * Width: 8mm, Pocket pitch: 1mm | 30000            |

| Mass (typ.) |        |  |
|-------------|--------|--|
| 1 piece     | 0.33mg |  |
| φ180mm Reel | 118g   |  |

## **Specifications**

Size code in inch(mm)

| Capacitance                                      | 5.6pF ±0.5pF |
|--------------------------------------------------|--------------|
| Rated