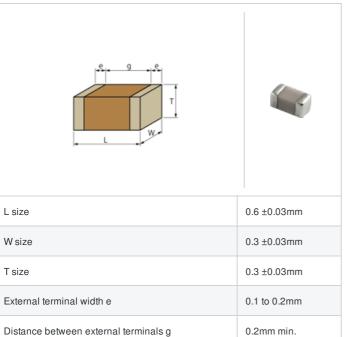

## Shape

## **Specifications**

Size code in inch(mm)

| Capacitance                                      | 6.8pF ±0.05pF |
|--------------------------------------------------|---------------|
| Rated voltage                                    | 25Vdc         |
| Temperature characteristics (complied standard)  | COG(EIA)      |
| Temperature coefficient                          | 0±30ppm/°C    |
| Temperature range of temperature characteristics | 25 to 125°C   |
| Operating temperature range                      | -55 to 125°C  |