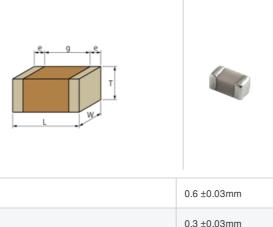

## Shape

L size

|  | References |
|--|------------|
|--|------------|

| Packaging | Specifications                                                 | Minimum quantity |
|-----------|----------------------------------------------------------------|------------------|
| D         | φ180mm Paper taping                                            | 15000            |
| J         | φ330mm Paper taping                                            | 50000            |
| W         | φ180mm Paper taping (W8P1*)  * Width : 8mm, Pocket pitch : 1mm | 30000            |

| Mass (typ.) |        |
|-------------|--------|
| 1 piece     | 0.33mg |
| φ180mm Reel | 118g   |

| W size                                | 0.3 ±0.03mm  |
|---------------------------------------|--------------|
| T size                                | 0.3 ±0.03mm  |
| External terminal width e             | 0.1 to 0.2mm |
| Distance between external terminals g | 0.2mm min.   |
| Size code in inch(mm)                 | 0201 (0603M) |