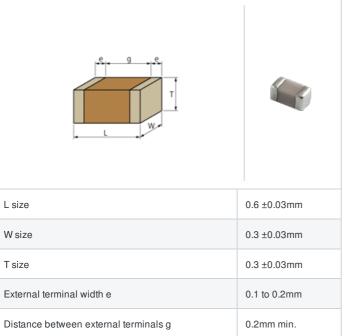

## GJM0335C1E7R1DB01# "#" indicates a package specification code.













< List of part numbers with package codes >

GJM0335C1E7R1DB01D , GJM0335C1E7R1DB01W , GJM0335C1E7R1DB01J

## Shape



## References

| Packaging | Specifications                                                 | Minimum quantity |
|-----------|----------------------------------------------------------------|------------------|
| D         | φ180mm Paper taping                                            | 15000            |
| J         | φ330mm Paper taping                                            | 50000            |
| W         | φ180mm Paper taping (W8P1*)  * Width : 8mm, Pocket pitch : 1mm | 30000            |

| Mass (typ.) |        |  |
|-------------|--------|--|
| 1 piece     | 0.33mg |  |
| φ180mm Reel | 118g   |  |

## **Specifications**

Size code in inch(mm)

| Capacitance                                      | 7.1pF ±0.5pF |
|--------------------------------------------------|-------------