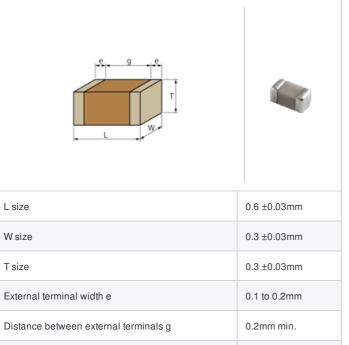

## Shape

## **Specifications**

Size code in inch(mm)

| Capacitance                                      | 7.4pF ±0.1pF |
|--------------------------------------------------|--------------|
| Rated voltage                                    | 25Vdc        |
| Temperature characteristics (complied standard)  | C0G(EIA)     |
| Temperature coefficient                          | 0±30ppm/°C   |
| Temperature range of temperature characteristics | 25 to 125°C  |
| Operating temperature range                      | -55 to 125°C |