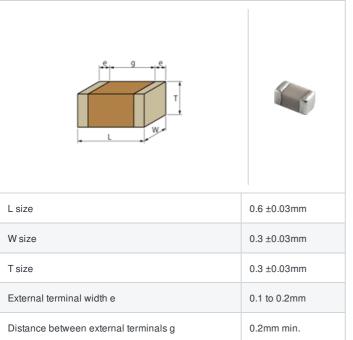

## GJM0335C1E8R6CB01# "#" indicates a package specification code.













< List of part numbers with package codes >

GJM0335C1E8R6CB01D , GJM0335C1E8R6CB01W , GJM0335C1E8R6CB01J

## Shape



## References

| Packaging | Specifications                                                 | Minimum quantity |
|-----------|----------------------------------------------------------------|------------------|
| D         | φ180mm Paper taping                                            | 15000            |
| J         | φ330mm Paper taping                                            | 50000            |
| W         | φ180mm Paper taping (W8P1*)  * Width : 8mm, Pocket pitch : 1mm | 30000            |

| Mass (typ.) |        |  |
|-------------|--------|--|
| 1 piece     | 0.33mg |  |
| φ180mm Reel | 118g   |  |

## **Specifications**

Size code in inch(mm)

| Capacitance                                      | 8.6pF ±0.25pF |
|--------------------------------------------------|------------